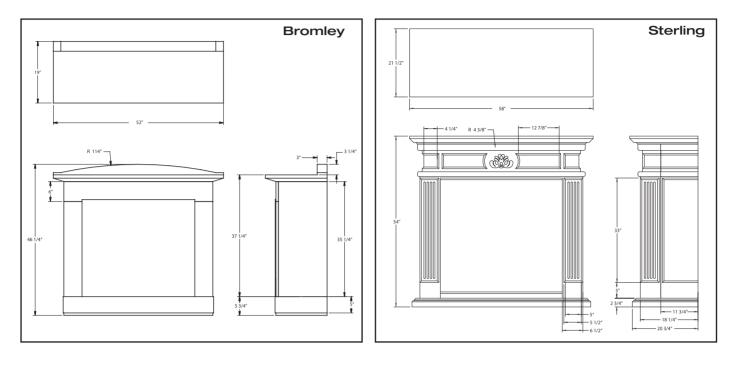

#### Sterling

This traditionally designed cabinet will lend an air of refinement and romance to any room.

- · Strong legs with fluted detail on multiple dimensions (front and side)
- · Hand carved design creates a soft focal point
- · Raised hearth base with distinctive edge profiles
- Available in Antiqued finishes in Glazed Parchment, Brazilian Brown and Antique Pecan
- · Fits 26", 33" and 36" electric or gas fireplaces

#### **Bromley**

For more modern tastes, this contemporary design fuses leading edge materials to make a striking impression.

- Stainless steel kick-plate and mantel cap detailing provide contrast against the rich Espresso finish
- · Sleek arched header element adds visual interest
- · Fits 33" electric or gas fireplaces
- · Frosted glass border trims out 26" and 33" electric fireplaces
- Clean straight lines and minimalist design achieve simple sophistication